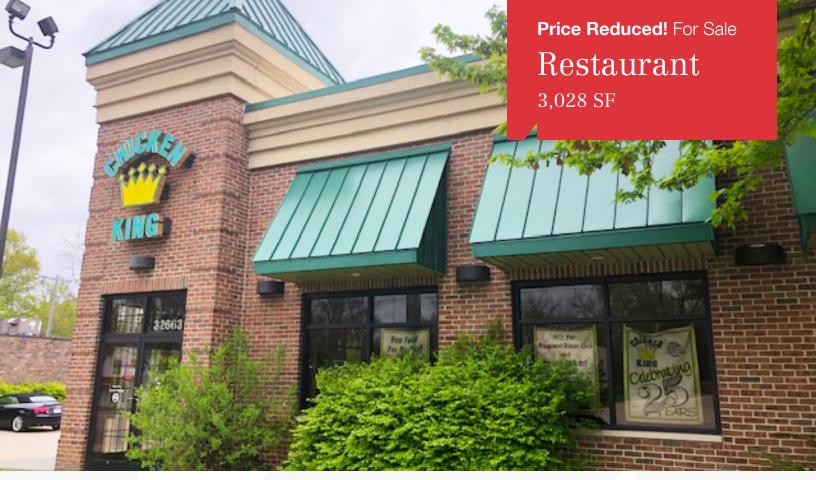

## Chicken King

32663 Grand River Ave Farmington, Michigan 48336

## **Property Highlights**

- Price Reduced!
- Currently Operating as Chicken King, Purchase of Existing Business Possible Along with Real Estate (Operating Statements Available Upon Request)
- Turnkey Restaurant with all F, F & E Available
- Prime Owner/User Opportunity
- High Visibility on Grand River
- Close Proximity to the Historic Downtown Farmington Shopping District
- Asking Price: \$825,000
- \*Please Do Not Discuss Sale with Current Employees\*