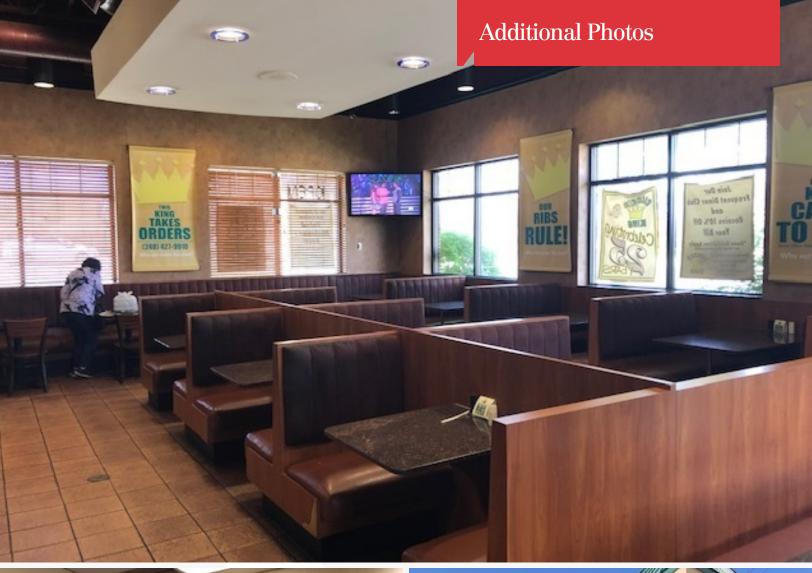

## **Property Highlights**

- Price Reduced!
- Currently Operating as Chicken King, Purchase of Existing Business Possible Along with Real Estate (Operating Statements Available Upon Request)
- Turnkey Restaurant with all F, F & E Available
- Prime Owner/User Opportunity
- High Visibility on Grand River
- Close Proximity to the Historic Downtown Farmington Shopping District
- Asking Price: \$825,000
- \*Please Do Not Discuss Sale with Current Employees\*