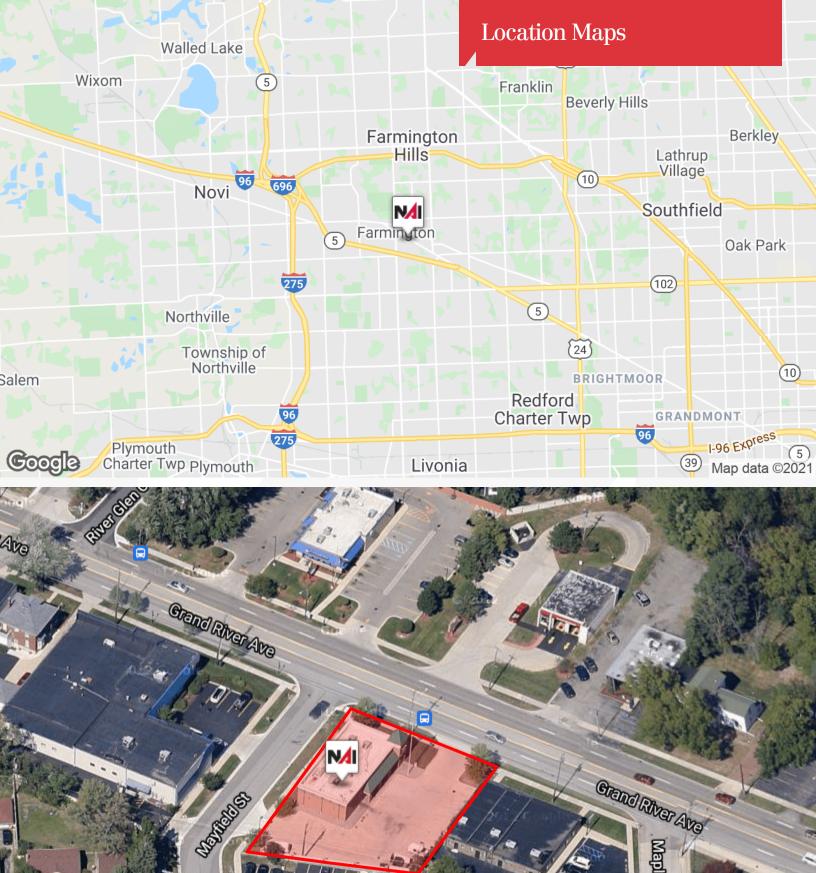

## Chicken King

32663 Grand River Ave Farmington, Michigan 48336

## **Property Highlights**

- Price Reduced!
- Currently Operating as Chicken King, Purchase of Existing Business Possible Along with Real Estate (Operating Statements Available Upon Request)
- Turnkey Restaurant with all F, F & E Available
- Prime Owner/User Opportunity
- High Visibility on Grand River
- Close Proximity to the Historic Downtown Farmington Shopping District
- Asking Price: \$825,000
- \*Please Do Not Discuss Sale with Current Employees\*



For more information

## Carrie Weiss

O: 248 351 6328 weiss@farbman.com



















Slocum Dr

Google



Map data ©2021 Imagery ©2021 , Maxar Technologies, U.S. Geological Survey









| Population                                                                                    | 1 Mile                                | 3 Miles                                 | 5 Miles                                |  |
|-----------------------------------------------------------------------------------------------|---------------------------------------|-----------------------------------------|----------------------------------------|--|
| TOTAL POPULATION                                                                              | 8,966                                 | 76,488                                  | 203,346                                |  |
| MEDIAN AGE