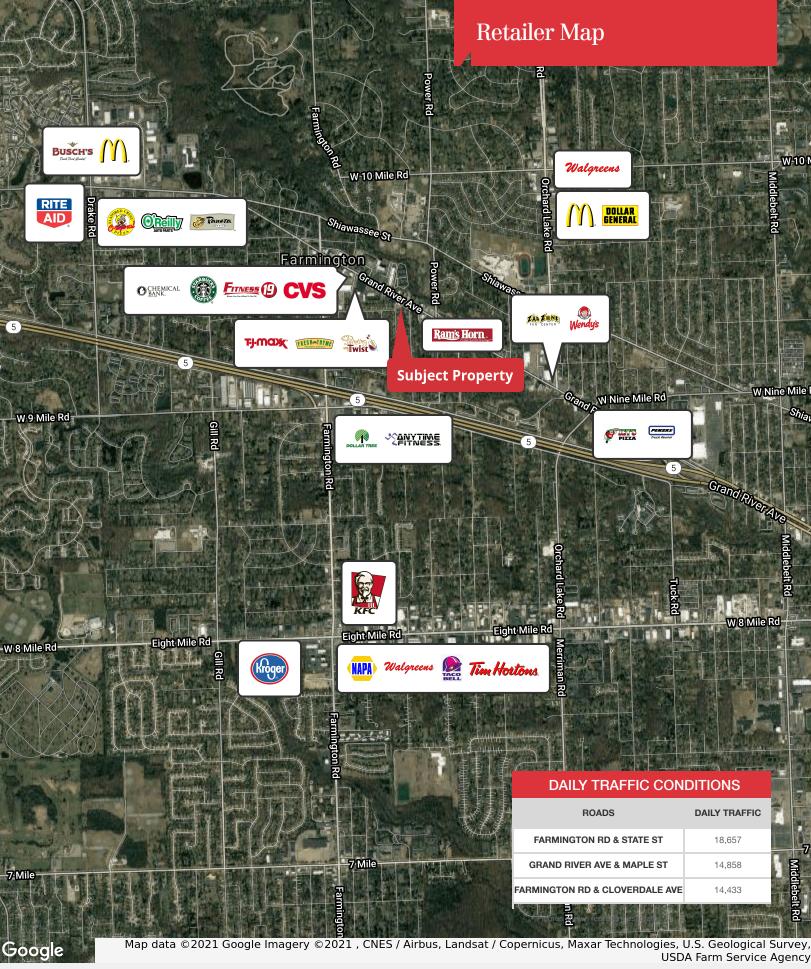

## Chicken King

32663 Grand River Ave Farmington, Michigan 48336

## **Property Highlights**

- Price Reduced!
- Currently Operating as Chicken King, Purchase of Existing Business Possible Along with Real Estate (Operating Statements Available Upon Request)
- Turnkey Restaurant with all F, F & E Available
- Prime Owner/User Opportunity
- High Visibility on Grand River
- Close Proximity to the Historic Downtown Farmington Shopping District
- Asking Price: \$825,000
- \*Please Do Not Discuss Sale with Current Employees\*