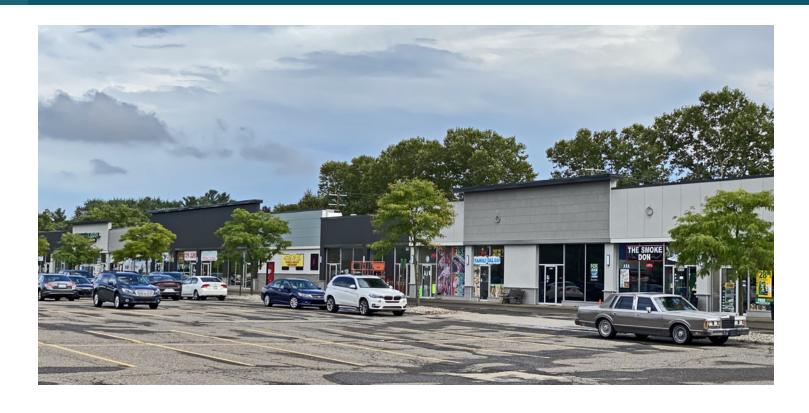

tally Updated Center
- Dynamic Retail Center

1975

- Great Visibility & Easy Parking
- Tropical Smoothie Cafe Under Construction



34710 - 38405 GRAND RIVER, FARMINGTON, MI

// AVAILABLE SPACES

**LEASE TYPE** 

| NNN

**TOTAL SPACE** | 1,600 - 7,810 SF

**LEASE TERM** | Negotiable

**LEASE RATE** | Negotiable



| SUITE                 | TENANT    | SIZE (SF)        | LEASE TYPE | LEASE RATE |
|-----------------------|-----------|------------------|------------|------------|
| 34705 Grand River Ave | Available | 4,310 - 7,810 SF | NNN        | Negotiable |
| 34753 Grand River Ave | Available | 1,600 - 3,400 SF | NNN        | Negotiable |
| 34777 Grand River Ave | Available | 1,600 SF         | NNN        | Negotiable |



34710 - 38405 GRAND RIVER, FARMINGTON, MI

// ADDITIONAL PHOTOS





## FACADE CONCEPT





FOR MORE INFORMATION CONTACT:

DAN BLUGERMAN, CCIM Senior Associate dan@pacommercial.com (P) 248.987.5418 (C) 248.701.9001

34710 - 38405 GRAND RIVER, FARMINGTON, MI

// SITE PLAN





34710 - 38405 GRAND RIVER, FARMINGTON, MI

// LOCATION MAPS







FOR MORE INFORMATION CONTACT:

DAN BLUGERMAN, CCIM Senior Associate dan@pacommercial.com (P) 248.987.5418 (C) 248.701.9001

34710 - 38405 GRAND RIVER, FARMINGTON, MI

// DEMOGRAPHICS MAP & REPORT



| POPULATION            | 1 MILE   | 3 MILES           | 5 MILES  |
|-----------------------|----------|-------------------|----------|
| Total Population      | 10,725   | 70,697            | 201,935  |
| Median age            | 37.6     | 40.9              | 42.2     |
| Median age (Male)     | 35.9     | 39.5