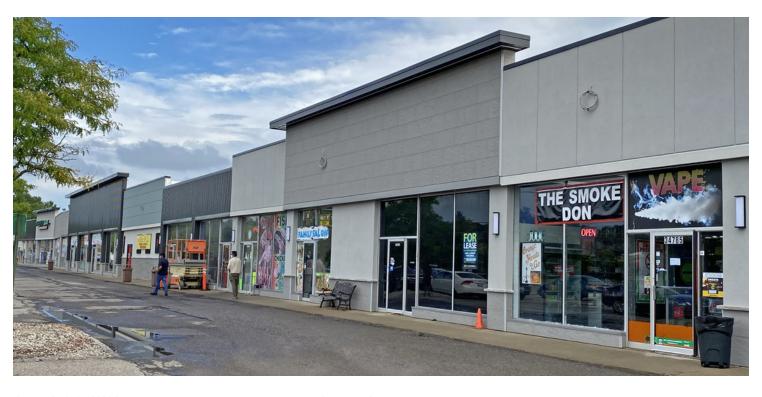

### RETAIL PROPERTY FOR LEASE

# 1,600 to 7,810 SF Available at Remodeled Worldwide Plaza

34710 - 38405 GRAND RIVER FARMINGTON, MI 48335



- Totally Updated Center
- Dynamic Retail Center
- Great Visibility & Easy Parking
- Tropical Smoothie Cafe Under Construction



34710 - 38405 GRAND RIVER, FARMINGTON, MI

// EXECUTIVE SUMMARY



#### **OFFERING SUMMARY**

Year Built:

Available SF: 1,600 - 7,810 SF

Building Size: 41,780 SF

Lease Rate: Negotiable

Zoning: C2 Commercial

Lot Size: 3.14 Acres

Market: Detroit

#### **PROPERTY OVERVIEW**

Grow your business in the completely updated Worldwide Plaza. Join the successful retail, restaurant, and service businesses in this recently updated retail center. There are opportunities for large and small retail and professional suites with great street presence. Attractive buildouts and competitive rates for established businesses.

#### **LOCATION OVERVIEW**

In Farmington the "main street" is Grand River Ave and this recently updated worldwide center is at the center of the retail and service corridor.

#### **PROPERTY HIGHLIGHTS**

- Totally Updated Center
- Dynamic Retai