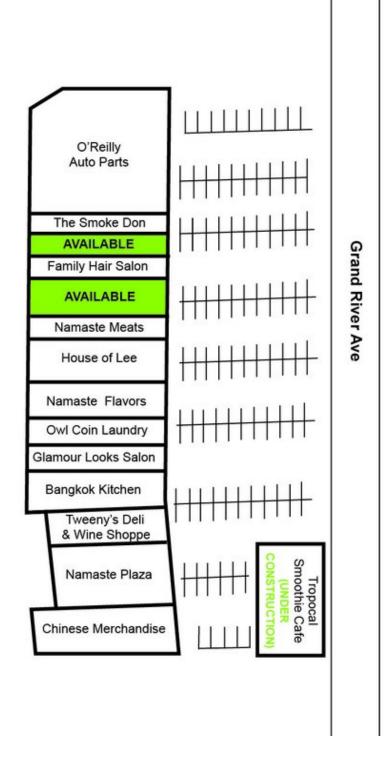

**LEASE TYPE** 

| NNN

**TOTAL SPACE** | 1,600 - 7,810 SF

**LEASE TERM** | Negotiable

**LEASE RATE** | Negotiable

| SUITE                 | TENANT    | SIZE (SF)        | LEASE TYPE | LEASE RATE |
|-----------------------|-----------|------------------|------------|------------|
| 34705 Grand River Ave | Available | 4,310 - 7,810 SF | NNN        | Negotiable |
| 34753 Grand River Ave | Available | 1,600 - 3,400 SF | NNN        | Negotiable |
| 34777 Grand River Ave | Available | 1,600 SF         | NNN        | Negotiable |

## FACADE CONCEPT

FOR MORE INFORMATION CONTACT:

DAN BLUGERMAN, CCIM Senior Associate dan@pacommercial.com (P) 248.987.5418 (C) 248.701.9001

34710 - 38405 GRAND RIVER, FARMINGTON, MI

// SITE PLAN

34710 - 38405 GRAND RIVER, FARMINGTON, MI