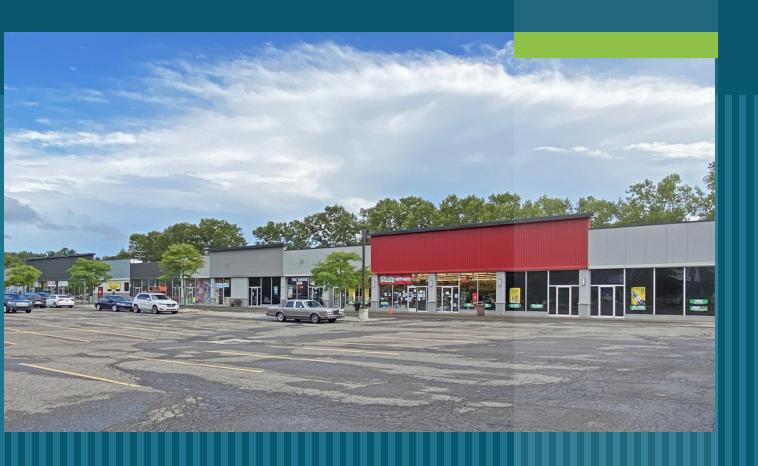

# 1,600 to 7,810 SF Available at Remodeled Worldwide Plaza

34710 - 38405 GRAND RIVER FARMINGTON, MI 48335

- Totally Updated Center
- Dynamic Retail Center
- Great Visibility & Easy Parking
- Tropical Smoothie Cafe Under Construction

34710 - 38405 GRAND RIVER, FARMINGTON, MI

// EXECUTIVE SUMMARY

#### **PROPERTY OVERVIEW**

Grow your business in the completely updated Worldwide Plaza. Join the successful retail, restaurant, and service businesses in this recently updated retail center. There are opportunities for large and small retail and professional suites with great street presence. Attractive buildouts and competitive rates for established businesses.

#### **PROPERTY HIGHLIGHTS**

- Totally Updated Center
- Dynamic Retail Center

1975

- Great Visibility & Easy Parking
- Tropical Smoothie Cafe Under Construction

34710 - 38405 GRAND RIVER, FARMINGTON, MI

// AVAILABLE SPACES