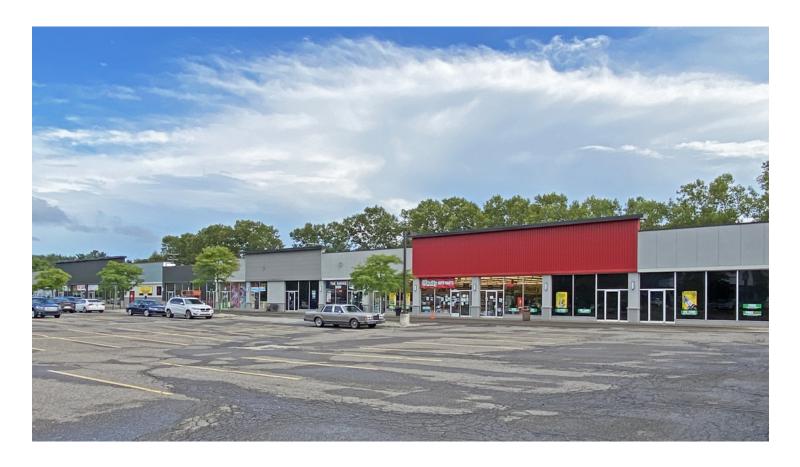

n the successful retail, restaurant, and service businesses in this recently updated retail center. There are opportunities for large and small retail and professional suites with great street presence. Attractive buildouts and competitive rates for established businesses.

#### **LOCATION OVERVIEW**

In Farmington the "main street" is Grand River Ave and this recently updated worldwide center is at the center of the retail and service corridor.

#### **PROPERTY HIGHLIGHTS**

- Totally Updated Center
- Dynamic Retail Center

1975

- Great Visibility & Easy Parking
- Tropical Smoothie Cafe Under Construction



34710 - 38405 GRAND RIVER, FARMINGTON, MI

// AVAILABLE SPACES

**LEASE TYPE** 

| NNN

**TOTAL SPACE** | 1,600 - 7,810 SF

**LEASE TERM** | Negotiable

**LEASE RATE** | Negotiable



| SUITE                 | TENANT    | SIZE (SF)        | LEASE TYPE | LEASE RATE |
|-----------------------|-----------|------------------|------------|------------|
| 34705 Grand River Ave | Available | 4,310 - 7,810 SF | NNN        | Negotiable |
| 34753 Grand River Ave | Available | 1,600 - 3,400 SF | NNN        | Negotiable |
| 34777 Grand River Ave | Available | 1,600 SF         | NNN        | Negotiable |



34710 - 38405 GRAND RIVER, FARMINGTON, MI

// ADDITIONAL PHOTOS





## FACADE CONCEPT





FOR MORE INFORMATION CONTACT:

DAN BLUGERMAN, CCIM Senior Associate dan@pacommercial.com (P) 248.987.5418 (C) 248.701.9001

34710 - 38405 GRAND RIVER, FARMINGTON, MI

// SITE PLAN





34710 - 38405 GRAND RIVER, FARMINGTON, MI

// LOCATION MAPS







FOR MORE INFORMATION CONTACT:

DAN B